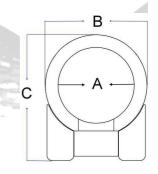

| <br>        |          |                    |    |     |    |     |    |         |     |        |      |
|-------------|----------|--------------------|----|-----|----|-----|----|---------|-----|--------|------|
| MODELLO     | N.PIZZE  | DIMENSIONI - SIZES |    |     |    |     |    | ALTEZZA |     | PESO   |      |
| MODEL       | N.PIZZAS | Α                  |    | В   |    | С   |    | HEIGHT  |     | WEIGHT |      |
|             |          | CM                 | IN | CM  | IN | CM  | IN | CM      | N   | KG     | LBS  |
| VULCANO 80  | 2        | 80                 | 32 | 110 | 43 | 140 | 55 | 285     | 112 | 1600   | 3527 |
| VULCANO 90  | 3        | 90                 | 36 | 120 | 47 | 150 | 59 | 285     | 112 | 1800   | 3970 |
| VULCANO 110 | 4        | 110                | 42 | 140 | 55 | 170 | 67 | 285     | 112 | 2000   | 4400 |
| VULCANO 120 | 5        | 120                | 47 | 150 | 59 | 180 | 71 | 285     | 112 | 2300   | 5070 |
| VULCANO 130 | 6        | 130                | 51 | 160 | 63 | 190 | 75 | 285     | 112 | 2600   | 5740 |
| VULCANO 140 | 7        | 140                | 55 | 170 | 67 | 200 | 79 | 285     | 112 | 2900   | 6400 |
| VULCANO 150 | 8        | 150                | 59 | 180 | 71 | 210 | 83 | 285     | 112 | 3100   | 6840 |
|             |          |                    |    |     |    |     |    |         |     |        |      |